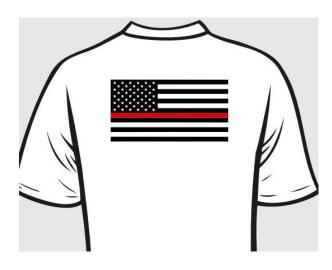

Screen Printed Port Authority T-shirts (50% cotton, 50% polyester) with Association logo on the front left chest and the praying firefighter thin red line flag or horizontal thin red line flag on the back.

# Light gray/dark gray/black

Long sleeve

| (Regular, large, XL) | \$23.00 |
|----------------------|---------|
| 2xl                  | \$25.00 |
| 3xl                  | \$26.00 |
| 4xl                  | \$27.00 |

Light gray/dark gray/black

Short sleeve

| (Regular, large, XL) | \$21.00 |
|----------------------|---------|
| 2xl                  | \$23.00 |
| 3xl                  | \$24.00 |
| 4xl                  | \$25.00 |