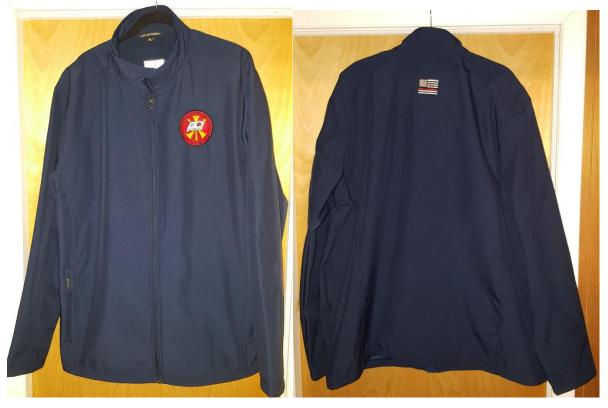

### Soft Shell Jacket

(Front)

(Back)

Dark Blue Port Authority fleece lined soft shell jacket (100% polyester) with the NYS Chaplains Association logo embroidered on the front left chest and the thin red line flag embroidered on the top back. The jacket can be personalized with your name for an additional \$5.00 fee. Please note – the jacket RUNS SMALL

| Price | (Regular, large, XL)   |             | \$57.00 |
|-------|------------------------|-------------|---------|
|       | (Tall)                 |             | \$62.00 |
|       | (2xl)                  | add \$ 2.00 |         |
|       | (3XL)                  | add \$ 3.00 |         |
|       | (4 xl)                 | add \$ 4.00 |         |
|       | Personalized with Name | add \$ 5.00 |         |