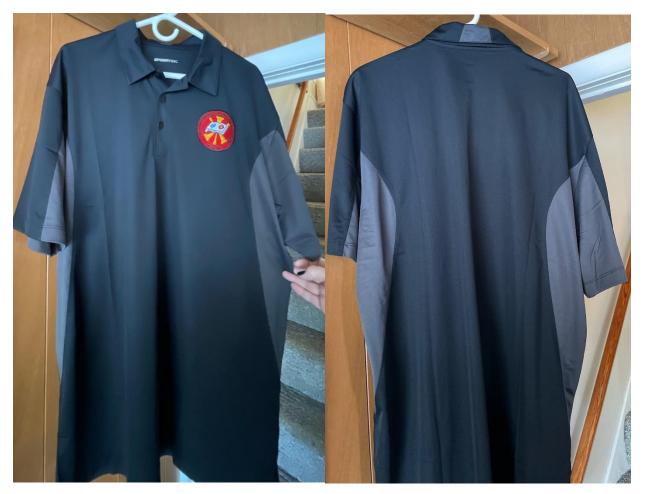

### Dri Fit Polo Shirt

Short sleeve – two tone (black and gray) or solid black with embroidered Association logo

| (Regular, large, XL, tall) | \$30.00 |
|----------------------------|---------|
| 2xl                        | \$32.00 |
| 3xl                        | \$33.00 |
| 4xl                        | \$34.00 |