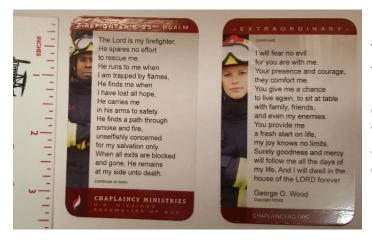

Firefighter Psalm 23 cards

These high-quality plastic cards from the Chaplaincy Ministry U. S. Missions - Assemblies of God are a great way to remind the men and women who serve as firefighters about God's great love for them. The card fits easily into a wallet.

5 for \$2.50

Fire Department Applique & Embroidered Garden Flag

Measures 12.5" x 18". Add a colorful, welcoming touch of the season to your home and garden with a premium decorative flag. The original artwork printed on polyester material designed for outdoor display provides unique designs that are as durable as they are beautiful! The text is correctly readable on both sides. Flag stand sold separately.