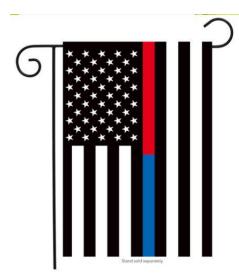

\$12.00

Thin Red & Blue Line Garden Flag

Measures 12.5" x 18". Add a colorful, welcoming touch of the season to your home and garden with a premium decorative flag. The original artwork printed on polyester material designed for outdoor display provides unique designs that are as durable as they are beautiful! Text is correctly readable on one side. Flag stand sold separately.