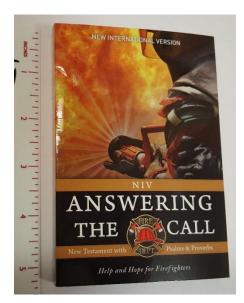

# NYS Association of Fire Chaplains, Inc. Supply Items – SUPPLEMENT CATALOGUE (May 4, 2021)

Answering the Call

Answering the Call New Testament with Psalms and Proverbs (New International Version) is a compact and portable paperback Bible that was developed in partnership with the Fellowship of Christian Firefighters International (FCFI). It includes 48 pages of prayers; real-life stories contributed by firefighters, paramedics, and chaplains; and the Gospel presentation printed in 6.7-point type size. It easily fits in your turn-out jacket pockets and weighs just 5 ounces.

Price

\$11.00