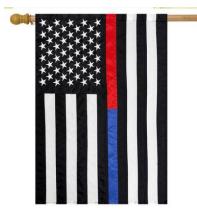

\$12.00

Thin Blue & Red Line Embroidered House Flag

Measures 28" x 50". Add a colorful, welcoming touch of the season to your home and garden with a premium decorative flag. The original artwork printed on polyester material designed for outdoor display provides unique designs that are as durable as they are beautiful! Flag pole sold separately.

\$17.00