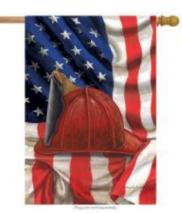

### Fireman Helmet House Flag

Measures 28" x 40". Add a colorful, welcoming touch of the season to your home and garden with a premium decorative flag. The original artwork by Mary Lou Troutman is printed on polyester material designed for outdoor display provides unique designs that are as durable as they are beautiful! Text is correctly readable on one side. Flag pole sold separately.

\$20.00