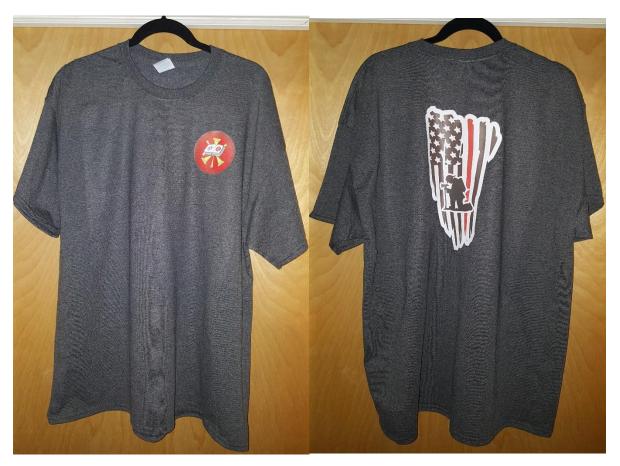

Screen Printed Port Authority T-shirts (50% cotton, 50% polyester) with Association logo on the front left chest and the praying firefighter thin red line flag or horizontal thin red line flag on the back.

# Light gray/dark gray/black

Long sleeve

| (Regular, large, XL) | \$23.00 |
|----------------------|---------|
| 2xl                  | \$25.00 |
| 3xl                  | \$26.00 |
| 4xl                  | \$27.00 |

Light gray/dark gray/black

Short sleeve

| (Regular, large, XL) | \$21.00 |
|----------------------|---------|
| 2xl                  | \$23.00 |
| 3xl                  | \$24.00 |
| 4xl                  | \$25.00 |