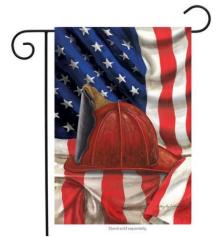

### Fireman Helmet Garden Flag

Measures 12.5" x 18". Add a colorful, welcoming touch of the season to your home and garden with a premium decorative flag. The original artwork by Mary Lou Troutman is printed on polyester material designed for outdoor display provides unique designs that are as durable as they are beautiful! Text is correctly readable on one side. Flag stand sold separately.

\$12.00