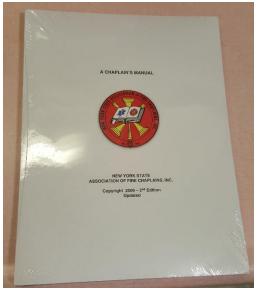

## 2009 Edition of the "Chaplain's Manual"

8 ½" X 11" format double sided printed on 3 hole punched paper, shrink wrapped and ready to be placed in your 3 ring binder. The manual includes the 2009 edition of the NYS Chaplain's Manual and the 2004 edition of the Federation of Fire Chaplains Fire Department Funeral protocols. 289 pages total.

Price

\$25.00

There is a free download at:

http://nysafc.org/Chaplain%20Manual%202nd%20edition-2009.pdf, but many would rather buy the paper copy, so it is available for purchase.