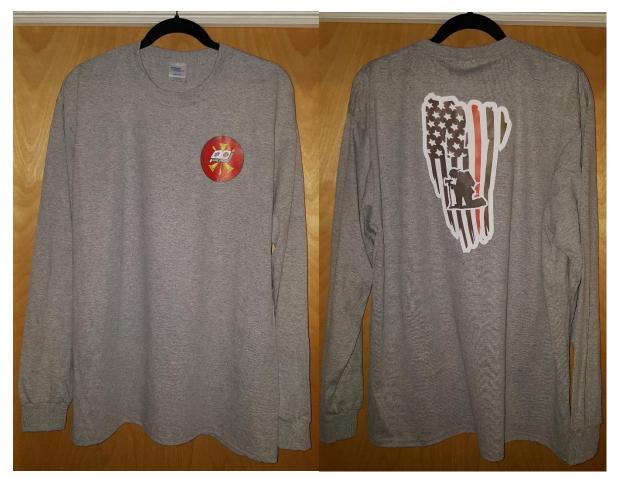

Screen Printed Port Authority T-shirts (50% cotton, 50% polyester) with Association logo on the front left chest and the praying firefighter thin red line flag or horizontal thin red line flag on the back.

# Light gray/dark gray/black

Long sleeve

| (Regular, large, XL) | \$23.00 |
|----------------------|---------|
| 2xl                  | \$25.00 |
| 3xl                  | \$26.00 |
| 4xl                  | \$27.00 |